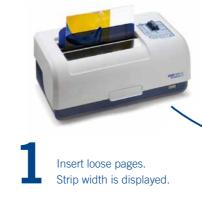

Professional binding –

Insert Planax Strip. Binding process starts.

quick and easy in three steps

Take bound product and place

in the cooling tray. Done!