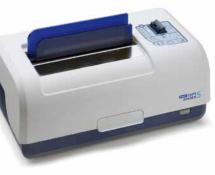

# It is the binding that counts

The powerful perfect binding device for individual documents and small print runs makes professional bookbinding accessible to everyone – fast, easy and precise

## **Quality binding and a perfect appearance for** your balance sheets, reports, presentations ...

Exact edges

Turn your copies and prints into representative, highquality documents with a neat and secure binding.

This is all you need: the perfect binding device Copy Binder 5, the Planax Strips and the cooling tray. With its outstanding processing qualities, easy handling and economical consumer material, the Copy Binder 5 is the ideal device for accountants,

#### Your benefits

- Compact design and easy handling
- Perfect binding for 5 to 330 sheets
- Fast, precise and neat processing

- Exact edges for a professional image
- Lay-flat ability for easy reading
- High binding durability and stability
- Excellent stacking ability for trouble-free storage
- Compact form for easy enveloping and mailing

Professional binding –

Insert Planax Strip. Binding process starts.

quick and easy in three steps

Take bound product and place

in the cooling tray. Done!