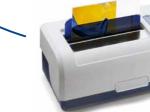

Professional binding –

Insert Planax Strip. Binding process starts.

quick and easy in three steps

Take bound product and place

in the cooling tray. Done!