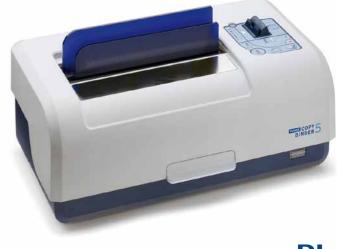

# It is the binding that counts

The powerful perfect binding device for individual documents and small print runs makes professional bookbinding accessible to everyone – fast, easy and precise

This is all you need: the perfect binding device Copy Binder 5, the Planax Strips and the cooling tray. With its outstanding processing qualities, easy handling and economical consumer material, the Copy Binder 5 is the ideal device for accountants,