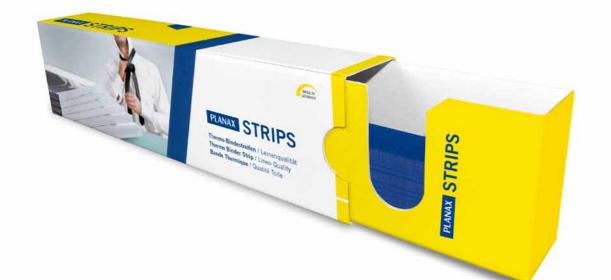

## **Consumer material**

We have a wide range of

individual design of your

bound products:

**Planax Strips** 

and 6 widths.

binding accessories for the

Planax Strips are high-quality

They are available in DIN A4,

DIN A5 and in 11", 7 colours

100% linen thermal strips.